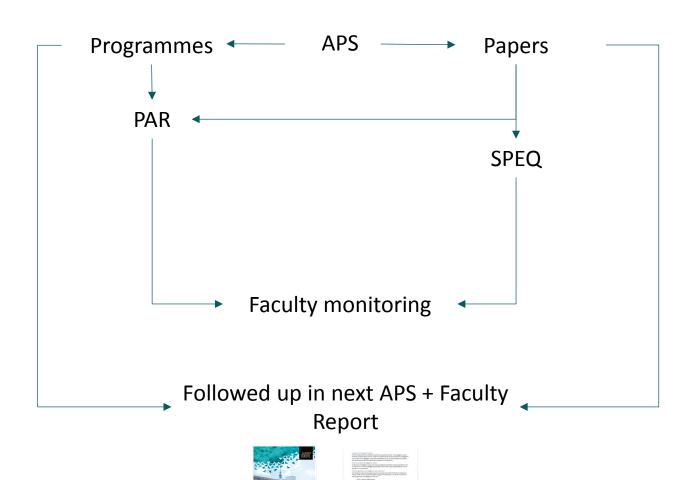

|
|                     | TVCII GCIIVCICG          |

#### Blue Text Analytics







| Attributes [No. of comments] | Overall<br>[4208] |
|------------------------------|-------------------|
| HELPFUL / SUPPORTIVE         | 13.62 %           |
| ENJOYABLE                    | 10.72 %           |
| INTERESTING                  | 9.17 %            |
| IMPORTANT / RELEVANT         | 7.44 %            |
| KNOWLEDGEABLE                | 3.75 %            |
| ORGANIZED                    | 3.66 %            |
| DIFFICULT                    | 3.35 %            |
| AVAILABLE                    | 3.07 %            |

#### How do we use it?

### Surveys at AUT



IDP Paper level Promotion reviews



Annual Programme Review



Directorate and external reporting

#### Monitoring improvements



## Reporting format





#### Aggregated results -2015





### How many comments?



#### Beyond numbers – Automated APS analysis

# Compliments ~4,100

## Suggested Improvements ~3,642

```
unapproachable lacking knowledge

repetitive not engaging instructive / informative

bad quality kind / personable responsive boring available approachable available approachable available fair must change high quality organized enjoyable knowledgeable high quality organized enjoyable knowledgeable neutral unclear easy helpful / supportive engaging comprehensive difficult clear interesting funny / entertaining expensive stressful enthusiastic / dedicated disorganized superficial unkind / unpleasant
```

```
not engaging superficial boring enjoyable disorganized unapproachable engaging stressful fair