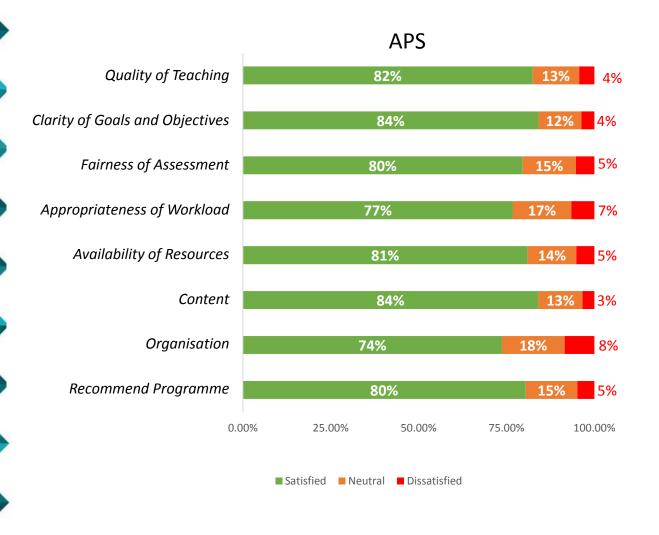

#### Programme Items

- Quality of Teaching
- Clarity of Goals and Objectives
- Fairness of Assessment
- Appropriateness of Workload
- Availability of Resources
- Content
- Organisation
- Whether they would Recommend their programme to others

#### Aggregated results -2015