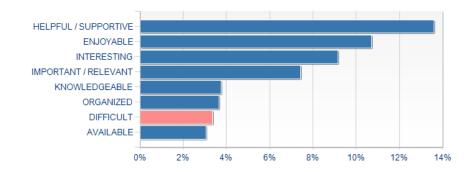

#### Blue Text Analytics

| Attributes [No. of comments] | Overall<br>[4208] |
|------------------------------|-------------------|
| HELPFUL / SUPPORTIVE         | 13.62 %           |
| ENJOYABLE                    | 10.72 %           |
| INTERESTING                  | 9.17 %            |
| IMPORTANT / RELEVANT         | 7.44 %            |
| KNOWLEDGEABLE                | 3.75 %            |
| ORGANIZED                    | 3.66 %            |
| DIFFICULT                    | 3.35 %            |
| AVAILABLE                    | 3.07 %            |

#### Aggregated results -2015