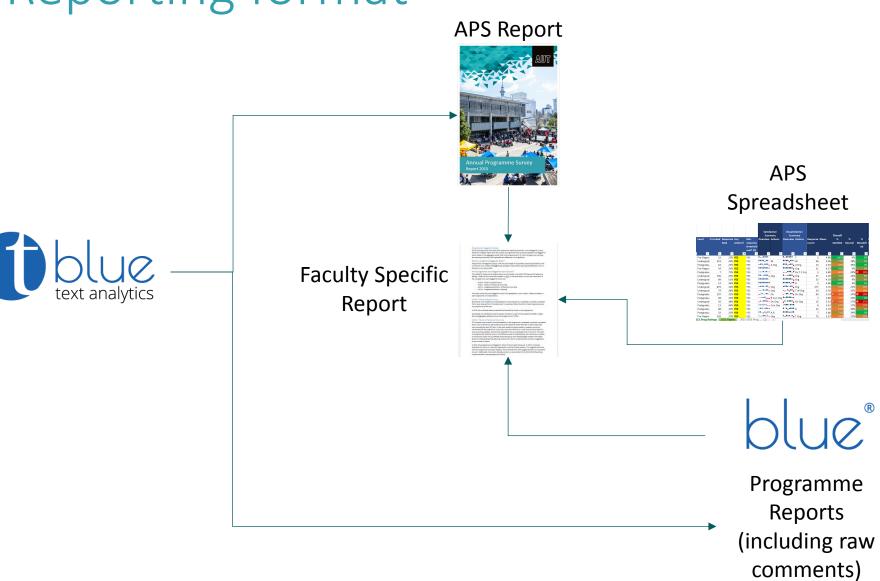

| TVCII GCIIVCICG          |

#### Blue Text Analytics







| Attributes [No. of comments] | Overall<br>[4208] |
|------------------------------|-------------------|
| HELPFUL / SUPPORTIVE         | 13.62 %           |
| ENJOYABLE                    | 10.72 %           |
| INTERESTING                  | 9.17 %            |
| IMPORTANT / RELEVANT         | 7.44 %            |
| KNOWLEDGEABLE                | 3.75 %            |
| ORGANIZED                    | 3.66 %            |
| DIFFICULT                    | 3.35 %            |
| AVAILABLE                    | 3.07 %            |

#### How do we use it?

### Surveys at AUT



IDP Paper level Promotion reviews



Annual Programme Review



Directorate and external reporting

#### Monitoring improvements



## Reporting format





#### Aggregated results -2015





### How many comments?



#### Beyond numbers – Automated APS analysis

# Compliments ~4,100

## Suggested Improvements ~3,642

```
unapproachable lacking knowledge

repetitive not engaging instructive / informative

bad quality kind / personable responsive boring available approachable available approachable available fair must change high quality organized enjoyable knowledgeable high quality organized enjoyable knowledgeable neutral unclear easy helpful / supportive engaging comprehensive difficult clear interesting funny / entertaining expensive stressful enthusiastic / dedicated disorganized superficial unkind / unpleasant
```

```
not engaging superficial boring enjoyable disorganized unapproachable engaging stressful fair not worthwhile engagin