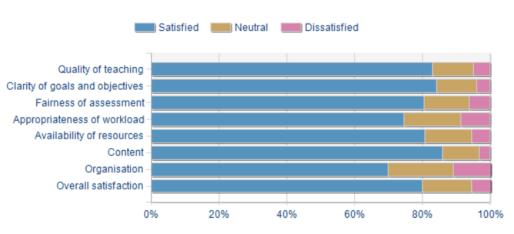

#### Programme Items

- Quality of Teaching
- Clarity of Goals and Objectives
- Fairness of Assessment
- Appropriateness of Workload
- Availability of Resources
- Content
- Organisation
- Whether they would Recommend their programme to others

#### Aggregated results -2015