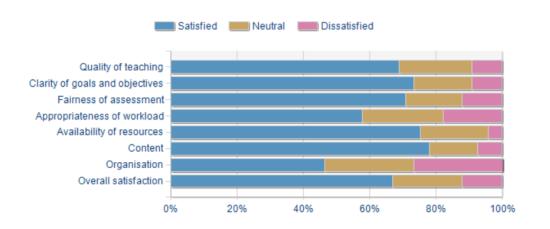

#### Programme Items

- Quality of Teaching
- Clarity of Goals and Objectives
- Fairness of Assessment
- Appropriateness of Workload
- Availability of Resources
- Content
- Organisation
- Whether they would Recommend their programme to others

+2 Qualitative Questions

Best Areas

Areas for improvement

\_\_\_\_

\_\_\_\_\_\_

\_\_\_\_\_

\_\_\_\_\_

\_\_\_\_\_