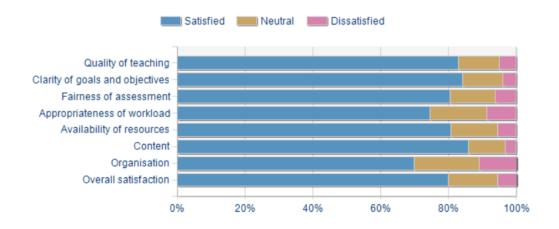

#### Standard survey

#### Programme Items

- Quality of Teaching
- Clarity of Goals and Objectives
- Fairness of Assessment
- Appropriateness of Workload
- Availability of Resources
- Content
- Organisation
- Whether they would Recommend their programme to others

#### Aggregated results -2015