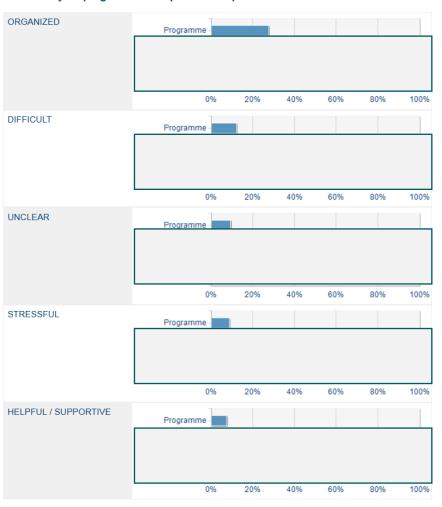

|                         |         |                            | **         | 23          | 3.70    | 61%            | 30%          |                       |
| Postgradua |           | 22%              |          | YES                                       | ******                  |         |                            |            | 7           | 3.86    | 71%            | 29%          | 0%                    |
| Pre-Degree | 203       | 37%              | YES      | YES                                       |                         | Org     |                            | T Org      | 75          | 3.57    | 61%            | 27%          | 12%                   |

### Specific programme





## Specific programme

#### How could your programme be improved? - Top 5 Attribute themes



#### Strengths

#### What did you like the most about your programme? - Top 5 Attribute themes



#### Questions?

Please use the space provided below to make any further comments about your experience at AUT in 2015.