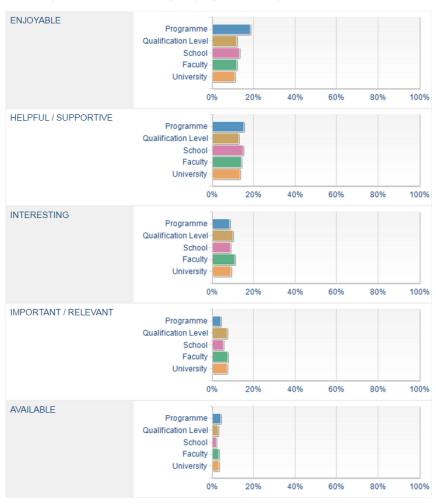

0    | 61%            | 30%          |                       |
| Postgradua |           | 22%              |          | YES                                       | ******                  |         |                            |            | 7           | 3.86    | 71%            | 29%          | 0%                    |
| Pre-Degree | 203       | 37%              | YES      | YES                                       |                         | Org     |                            | T Org      | 75          | 3.57    | 61%            | 27%          | 12%                   |

### Specific programme





## Specific programme

#### How could your programme be improved? - Top 5 Attribute themes



#### Strengths

#### What did you like the most about your programme? - Top 5 Attribute themes



#### Questions?

Please use the space provided below to make any further comments about your experience at AUT in 2015.