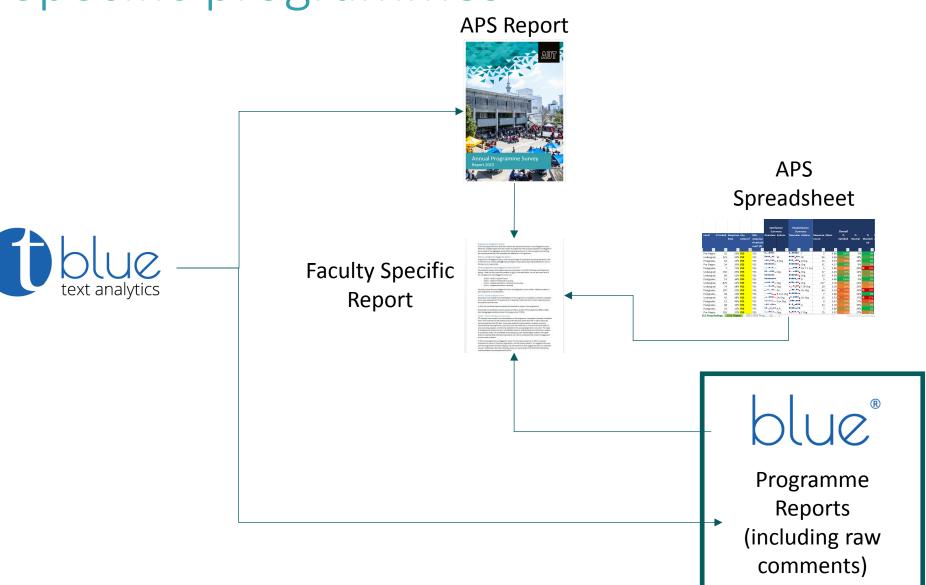

### Specific programmes

List the dates of the advisory committee meetings that have taken place during the year and append Advisory Committee Annual Reports and/or comment on other forms of engagement that have taken place.

#### b. External Monitoring/benchmarking

Comment on moderation, monitoring, external examiner, or benchmarking activities undertaken.

Append the reports and comment on status of any recommendations or

Comment on moderation activities in relation to moderation plan.

#### Summary of external moderation for year of this report

| Year | External moderator | of | Main comments<br>from<br>moderation | Any proposed actions |  |  |
|------|--------------------|----|-------------------------------------|----------------------|--|--|
|      |                    |    |                                     |                      |  |  |
|      |                    |    |                                     |                      |  |  |
|      |                    |    |                                     |                      |  |  |

#### 10. Progress on the outcomes (requirements, recommendations and suggestions) of last programme/major/specialisation review and/or any

Append review report if report occurred in the past year.

|            | N Invited | Response<br>Rate |          |                                           | Satisfaction<br>Summary |         | Dissatisfaction<br>Summary |            |             |         | Overall        |              |                       |
|------------|-----------|------------------|----------|-------------------------------------------|-------------------------|---------|----------------------------|------------|-------------|---------|----------------|--------------|-----------------------|
| Level      |           |                  | Actions? | Min.<br>response<br>threshold<br>met? (5) | Overview                | Actions | Overveiw                   | Actions    | Response Mo | ean<br> | %<br>Satisfied | %<br>Neutral | %<br>Dissatisfi<br>ed |
| ▼          | ▼         | <b>T</b>         |          |                                           | ¥                       | ~       | <b>*</b>                   |            |             | *       | ¥              | <b>Y</b>     | _                     |
| Pre-Degree |           | 23%              |          | YES                                       |                         |         |                            | Т          | 5           | 4.80    | 100%           | 0%           | 0%                    |
| Undergrad  |           | 43%              |          | YES                                       |                         |         |                            |            | 96          | 3.96    | 77%            | 18%          |                       |
| Postgradua |           | 23%              |          | YES                                       |                         | A Org   | ****                       | _          | 14          | 3.93    | 64%            | 36%          | 0%                    |
| Pre-Degree |           | 35%              |          | YES                                       |                         |         |                            | Org        | 11          | 4.27    | 91%            | 0%           | 9%                    |
| Postgradua |           | 71%              |          | YES                                       |                         |         |                            | Ov T C Cor |             | 3.80    | 60%            | 20%          |                       |
| Undergrad  |           | 25%              |          | YES                                       | *****                   | Org     |                            | _          | 37          | 4.03    | 76%            | 16%          |                       |
| Undergrad  |           | 51%              |          | YES                                       |                         |         |                            | Org        | 33          | 4.03    | 82%            | 9%           |                       |
| Postgradua |           |                  | YES      | YES                                       |                         |         |                            |            | 5           | 4.80    | 100%           | 0%           | 0%                    |
| Undergrad  | 879       | 32%              |          | YES                                       |                         |         |                            |            | 277         | 3.76    | 67%            | 21%          | 12%                   |
| Undergrad  |           | 28%              |          | YES                                       |                         |         |                            |            | 20          | 3.50    | 60%            | 25%          | 15%                   |
| Postgradu  |           | 31%              |          | YES                                       |                         |         | ===                        |            | 64          | 3.34    |                | 34%          |                       |
| Postgradua |           | 12%              |          | YES                                       |                         |         |                            |            | 7           | 3.86    | 57%            | 43%          | 0%                    |
| Undergrad  |           |                  | YES      | YES                                       |                         | -       |                            |            | 15          | 3.53    |                | 27%          |                       |
| Postgradua |           | 46%              |          | YES                                       |                         |         |                            |            | 6           | 3.67    | 67%            | 17%          | 17%                   |
| Postgradua |           |                  | YES      | YES                                       |                         |         |                            | **         | 23          | 3.70    | 61%            | 30%          |                       |
| Postgradua |           | 22%              |          | YES                                       | ******                  |         |                            |            | 7           | 3.86    | 71%            | 29%          | 0%                    |
| Pre-Degree | 203       | 37%              | YES      | YES                                       |                         | Org     |                            | T Org      | 75          | 3.57    | 61%            | 27%          | 12%                   |