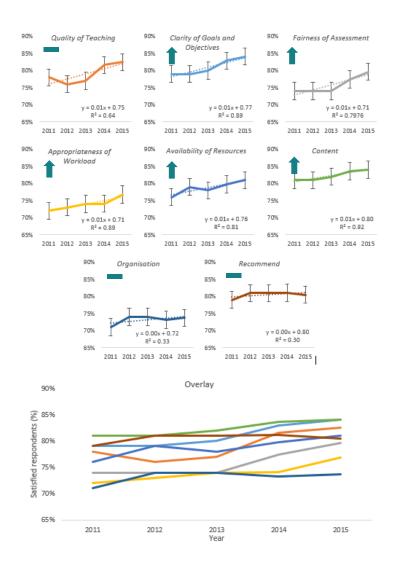

#### Blue Text Analytics







| Attributes [No. of comments] | Overall<br>[4208] |
|------------------------------|-------------------|
| HELPFUL / SUPPORTIVE         | 13.62 %           |
| ENJOYABLE                    | 10.72 %           |
| INTERESTING                  | 9.17 %            |
| IMPORTANT / RELEVANT         | 7.44 %            |
| KNOWLEDGEABLE                | 3.75 %            |
| ORGANIZED                    | 3.66 %            |
| DIFFICULT                    | 3.35 %            |
| AVAILABLE                    | 3.07 %            |

#### How do we use it?

### Surveys at AUT



IDP Paper level Promotion reviews



Annual Programme Review



Directorate and external reporting

#### Monitoring improvements



## Reporting format





#### Aggregated results -2015





### How many comments?



#### Beyond numbers – Automated APS analysis

# Compliments ~4,100

## Suggested Improvements ~3,642

```
unapproachable lacking knowledge

repetitive not engaging instructive / informative

bad quality kind / personable responsive boring available approachable available approachable available fair must change high quality organized enjoyable knowledgeable high quality organized enjoyable knowledgeable neutral unclear easy helpful / supportive engaging comprehensive difficult clear interesting funny / entertaining expensive stressful enthusiastic / dedicated disorganized superficial unkind / unpleasant
```

```
not engaging superficial boring enjoyable disorganized unapproachable engaging stressful fair not worthwhile engaging unclear difficult helpful / support