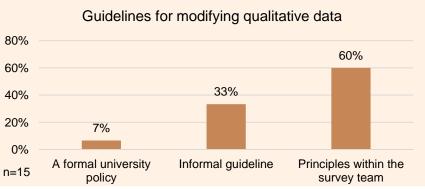

### Qualitative QILT Survey Analysis

Data warehouse access
Ad Hoc requests
Thematic
Limited!

Text analytics (SPSS,SAS,R)

Autocoder (SEQuery)

Manual coding!