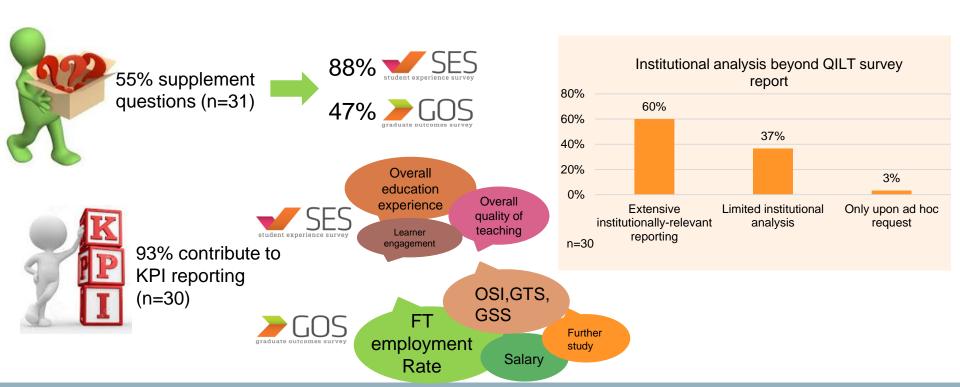

### Qualitative QILT Survey Analysis

Data warehouse access
Ad Hoc requests
Thematic
Limited!

Text analytics (SPSS,SAS,R)

Autocoder (SEQuery)

Manual coding!