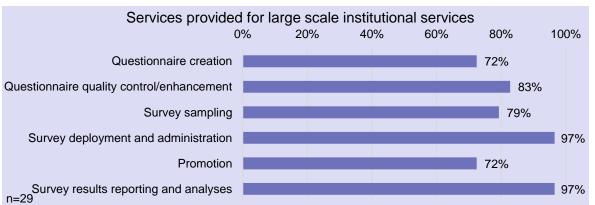

### Large Scale Organisational Wide Student Surveys

Large Scale Organisational Wide Student Surveys

| APPLICANT'S DETA                                                                                                        | ILS                                 |              |                                      |
|-------------------------------------------------------------------------------------------------------------------------|-------------------------------------|--------------|--------------------------------------|
| Name                                                                                                                    |                                     |              |                                      |
| Position                                                                                                                |                                     |              |                                      |
| College/Division/Area                                                                                                   |                                     |              |                                      |
| Telephone                                                                                                               |                                     |              |                                      |
| BACKGROUND INFO                                                                                                         | ORMATION (Where appropriate, please | select the r | elevant check box)                   |
| What is the name of your proposed survey?                                                                               |                                     |              |                                      |
| What is the benefit to the university of the survey?                                                                    |                                     |              |                                      |
| Please provide details of any executive level endorsement of the survey                                                 |                                     |              |                                      |
| Has a version of the survey been run previously?                                                                        |                                     | Yes 🔲        | No 🔲                                 |
| If you selected "Yes" for the above question, please provide details of the previous outcomes and actions               |                                     |              |                                      |
| Have you reviewed alternate data sources and/or collection methods whilst preparing for the survey?                     |                                     | Yes 🔲        | No 🔲                                 |
| Please list any alternate data sources and/or collection methods that you have reviewed whilst preparing for the survey |                                     |              |                                      |
| Have you drafted questions for the survey?                                                                              |                                     | Yes 🔲 (      | Please provide these with this form) |
| REPORTING                                                                                                               |                                     |              |                                      |
| What analysis/benchmarking will be carried out on the data collected via the survey?                                    |                                     |              |                                      |
| Who will you disseminate the results of the survey to?                                                                  |                                     |              |                                      |
| How will you disseminate the results of the survey?                                                                     |                                     |              |                                      |